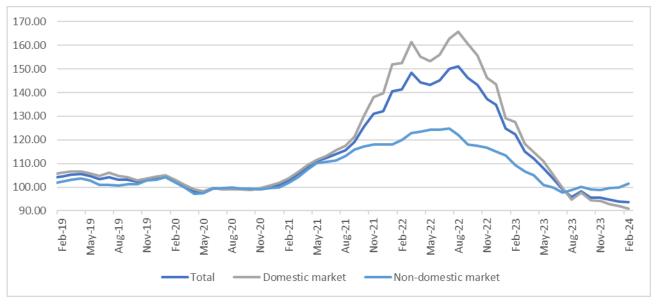

Graph: Annual Industrial Production Price Index for the total, domestic market and non-domestic market (%)

The data of the graph (xls) can be accessed through the .rar file attached to the press release on the homepage.