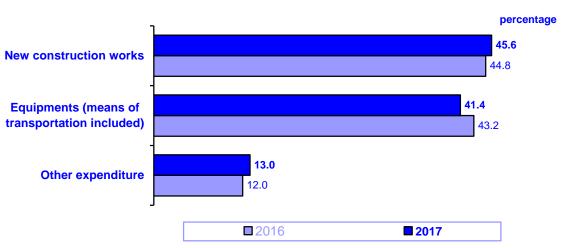

#### Net investments in the national economy

|                                               | -million lei | In % as against<br>2016 | Structure<br>-%- |       |
|-----------------------------------------------|--------------|-------------------------|------------------|-------|
|                                               |              | 2010                    | 2016             | 2017  |
| TOTAL                                         | 77964.9      | 106.4                   | 100.0            | 100.0 |
| New construction works                        | 35522.4      | 104.9                   | 44.8             | 45.6  |
| Equipments (means of transportation included) | 32255.2      | 103.9                   | 43.2             | 41.4  |
| Other expenditure                             | 10187.3      | 117.4                   | 12.0             | 13.0  |

#### Table data in xls format

Compared to 2016, in 2017 the net investments in the national economy increased by 6.4%, increase registered by all structure elements: **other expenditure** by 17.4%, **new construction works** by 4.9% and **equipments (means of transportation included)** by 3.9%.

## Net investments share by structure elements in 2017 compared to 2016

By national economy activities, in 2017, compared to 2016, there is an increase in the share of net investments in constructions by 7.1 percentage points. 33.4% of the net investments were oriented towards industry, registering an increase of 0.3 percentage points compared to 2016.