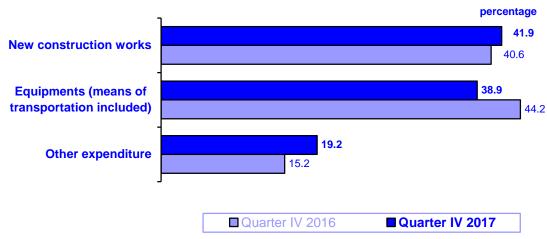

### Net investments in the national economy

|                                               | Quarter IV 2017                  | -million lei | Structure<br>-%-   |                    |  |
|-----------------------------------------------|----------------------------------|--------------|--------------------|--------------------|--|
|                                               | -million lei<br>current prices - |              | Quarter IV<br>2016 | Quarter IV<br>2017 |  |
| TOTAL                                         | 28274.6                          | 113.5        | 100.0              | 100.0              |  |
| New construction works                        | 11840.7                          | 113.0        | 40.6               | 41.9               |  |
| Equipments (means of transportation included) | 11004.2                          | 102.3        | 44.2               | 38.9               |  |
| Other expenditure                             | 5429.7                           | 143.2        | 15.2               | 19.2               |  |

Table data in xls format

Compared to quarter IV 2016, in quarter IV 2017 the net investments in the national economy increased by 13.5%, increase registered by all structure elements: **other expenditure** by 43.2%, **new construction works** by 13.0% and **equipments (means of transportation included)** by 2.3%.

Net investments share by structure elements in quarter IV 2017 compared to quarter IV 2016