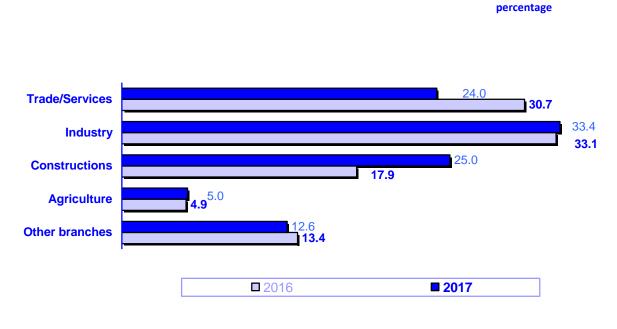

## Net investments share by structure elements in 2017 compared to 2016

By national economy activities, in 2017, compared to 2016, there is an increase in the share of net investments in constructions by 7.1 percentage points. 33.4% of the net investments were oriented towards industry, registering an increase of 0.3 percentage points compared to 2016.