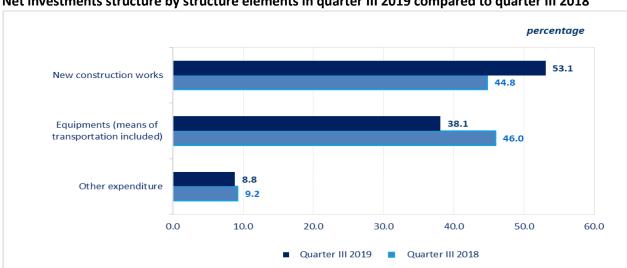

Net investments in the national economy, in quarter III 2019 compared to quarter III 2018

|                                               | Quarter III 2019                 | in % as<br>against<br>quarter III<br>2018 | Structure<br>-%-    |                     |
|-----------------------------------------------|----------------------------------|-------------------------------------------|---------------------|---------------------|
|                                               | -million lei<br>current prices - |                                           | Quarter III<br>2018 | Quarter III<br>2019 |
| TOTAL                                         | 26841.7                          | 126.8                                     | 100.0               | 100.0               |
| New construction works                        | 14269.0                          | 140.9                                     | 44.8                | 53.1                |
| Equipments (means of transportation included) | 10221.6                          | 114.6                                     | 46.0                | 38.1                |
| Other expenditure                             | 2351.1                           | 112.5                                     | 9.2                 | 8.8                 |

The table data (xls) will be accessible through the .rar file attached to the press release on the homepage.

Compared to quarter III 2018, in quarter III 2019 the net investments in the national economy increased by 26.8%, increase registered by all structure elements: **new construction works** (+40.9%), **equipments, means of transportation included** (+14.6%) and **other expenditure** (+12.5%).

### Net investments structure by structure elements in quarter III 2019 compared to quarter III 2018

The chart data (xls) will be accessible through the .rar file attached to the press release on the homepage.