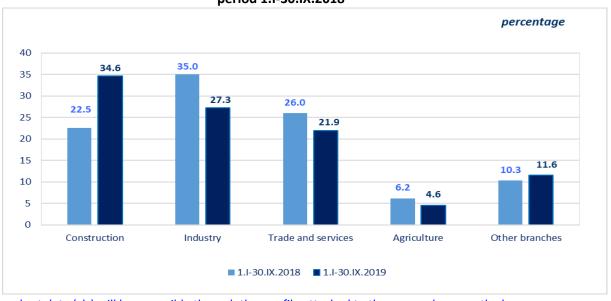

Net investments structure by national economy activities in the period 1.I-30.IX.2019 compared to period 1.I-30.IX.2018

The chart data (xls) will be accessible through the .rar file attached to the press release on the homepage.