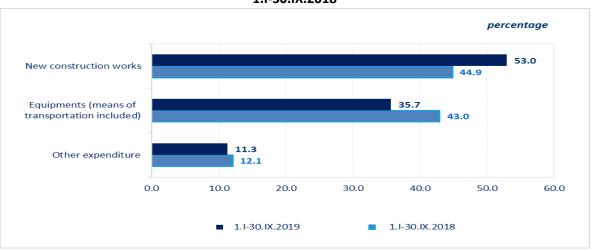

#### Net investments in the national economy, in the period 1.I-30.IX.2019 compared to period 1.I-30.IX.2018

|                                               | 1.I-30.IX.2019 in % as - million lei, against current prices - 1.I-30.IX.20 | in % as                   | Structure (%)      |                    |
|-----------------------------------------------|-----------------------------------------------------------------------------|---------------------------|--------------------|--------------------|
|                                               |                                                                             | against<br>1.I-30.IX.2018 | 1.I-30.IX.<br>2018 | 1.I-30.IX.<br>2019 |
| TOTAL                                         | 67139.3                                                                     | 118.6                     | 100.0              | 100.0              |
| New construction works                        | 35577.0                                                                     | 134.0                     | 44.9               | 53.0               |
| Equipments (means of transportation included) | 23979.3                                                                     | 104.8                     | 43.0               | 35.7               |
| Other expenditure                             | 7583.0                                                                      | 106.9                     | 12.1               | 11.3               |

The table data (xls) will be accessible through the .rar file attached to the press release on the homepage.

In the period 1.I-30.IX.2019, compared to period 1.I-30.IX.2018, the net investments in the national economy increased by 18.6%, increase registered by all structure elements: **new construction works** (+34.0%), **other expenditure** (+6.9%) and **equipments** (**means of transportation included**) (+4.8%).

Net investments structure by structure elements in the period 1.I-30.IX.2019 compared to period 1.I-30.IX.2018

The chart data (xls) will be accessible through the .rar file attached to the press release on the homepage.