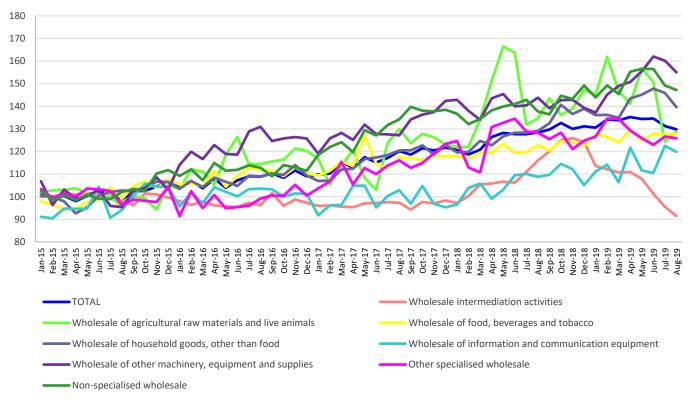

Monthly evolution of the wholesale turnover in accordance to CANE Rev. 2 (adjusted series according to the number of working days and to seasonality)

- January 2015 - August 2019 -

-2015=100-

### August 2019 as against July 2019

As against the previous month, in August 2019 the **wholesale turnover (excluding the trade with motor vehicles and motorcycles)**, gross series, in nominal terms, globally decreased by 1.1% due to turnover drops in: the wholesale of other machinery, equipment and supplies (-10.9%), the wholesale intermediation activities (-7.9%), the wholesale of household goods, other than food (-6.8%), the non-specialised wholesale (-5.9%), the wholesale of information and communication equipment (-3.8%) and in the other specialised wholesale (-0.4%). The turnover increased in the wholesale of agricultural raw materials and live animals (+8.6%) and in the wholesale of food, beverages and tobacco (+4.4%).

#### August 2019 as against August 2018

As against August 2018, in August 2019 the wholesale turnover (excluding the trade with motor vehicles and motorcycles), gross series, in nominal terms, registered a decrease of 1.9% due to the drops registered by the wholesale intermediation activities (-29.1%), by the wholesale of agricultural raw materials and live animals (-14.1%) and by the other specialised wholesale (-3.8%). Turnover drops were registered by the wholesale of information and communication equipment (+7.3%), by the wholesale of household goods, other than food (+5.5%), by the wholesale of other machinery, equipment and supplies (+4.6%), by the non-specialised wholesale (+3.9%) and by the wholesale of food, beverages and tobacco (+2.8%).

#### Period 1.I-31.VIII.2019 as against period 1.I-31.VIII.2018

As against period 1.I-31.VIII.2018, in the period 1.I-31.VIII.2019 the wholesale turnover (excluding the trade with motor vehicles and motorcycles), gross series, in nominal terms, registered an increase of 5.2% due to turnover rises in: the wholesale of household goods, other than food (+13.1%), the wholesale of information and communication equipment (+10.2%), the wholesale of other machinery, equipment and supplies (+9.8%), the non-specialised wholesale (+8.7%), the wholesale of food, beverages and tobacco (+5.5%) and in the other specialised wholesale (+1.6%). The turnover decreased in the wholesale intermediation activities (-8.9%) and in the wholesale of agricultural raw materials and live animals (-1.8%).