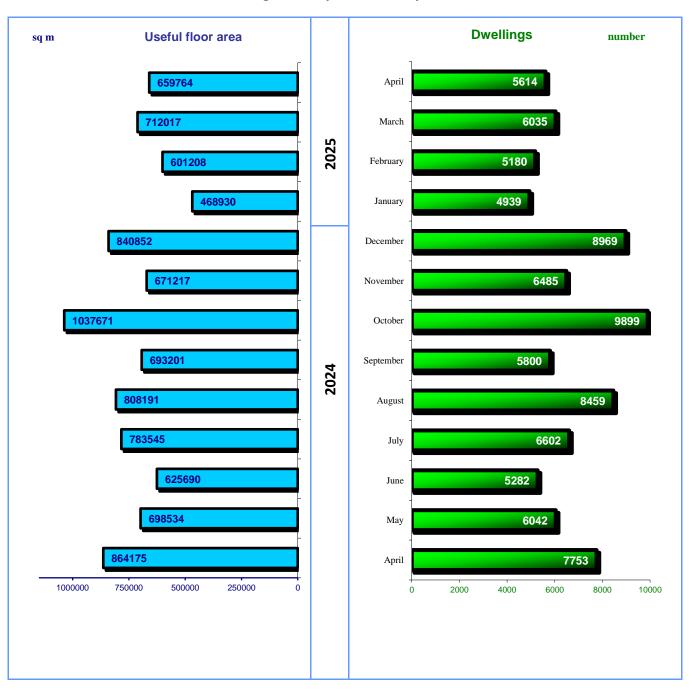

# Evolution of the number of dwellings and of the useful floor area in authorised residential buildings from April 2024 to April 2025