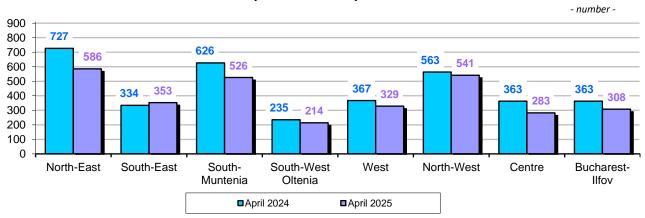

#### April 2025 compared to April 2024

In April 2025, the number of construction permits released for residential buildings decreased by 12.2% and there was a drop in the total useful floor area (-23.7%) compared to April 2024.

At regional level, this drop in the number of construction permits released for residential buildings (-438 permits) was reflected in the following development regions: North-East (-141 permits), South-Muntenia (-100), Centre (-80), Bucharest-Ilfov (-55), West (-38), North-West (-22) and South-West Oltenia (-21). A rise was reported for the South-East development region (+19 permits).

# Construction permits released for residential buildings, by development regions, in April 2025 and April 2024

The graph data in .xls format

In April 2025, the number of construction permits released for non-residential buildings decreased by 15.4% and there was a drop in the total useful floor area (-55.1%) compared to April 2024.