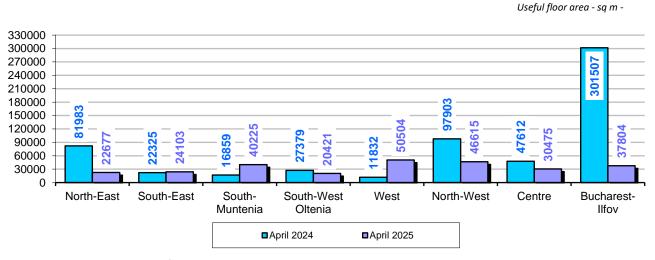

# Construction permits released for residential buildings, by development regions, in April 2025 and April 2024

The graph data in .xls format

In April 2025, the number of construction permits released for non-residential buildings decreased by 15.4% and there was a drop in the total useful floor area (-55.1%) compared to April 2024.

At regional level, this drop in the useful floor area as regards the construction permits released for non-residential buildings (-334576 sq m) was reflected in the following development regions: Bucharest-Ilfov (-263703 sq m), North-East (-59306), North-West (-51288), Centre (-17137) and South-West Oltenia (-6958). Rises were reported for the following development regions: West (+38672 sq m), South-Muntenia (+23366) and South-East (+1778).

# Construction permits released for non-residential buildings, by development regions, in April 2025 and April 2024

The graph data in .xls format