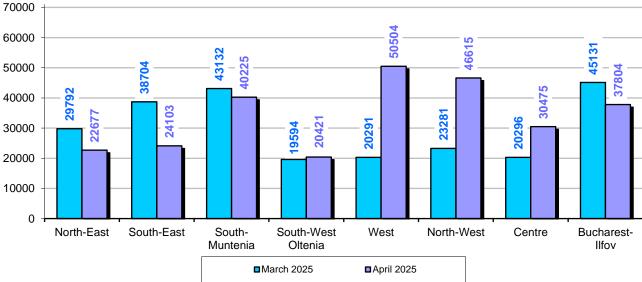

### **April 2025 compared to March 2025**

In April 2025, 3140 construction permits were released for residential buildings (+1.5% compared to March 2025), with a total useful floor area of 659764 sq m (-7.3%). 70.1% of the total number of construction permits for residential buildings are for the rural area.

In April 2025, there was an increase of 45 permits in the number of construction permits released for residential buildings compared to the previous month. At regional level, this rise was reflected in the following development regions: North-West (+67 permits), West (+26), North-East (+20), South-East (+19) and South-Muntenia (+16). Drops were reported for the following development regions: South-West Oltenia (-68 permits), Bucharest-Ilfov (-30) and Centre (-5).

# Construction permits released for residential buildings, by development regions, in April 2025 and March 2025

700 586 566 600 541 526 510 474 500 400 334 <sup>353</sup> 338 329 **303** 308 288 282 283 300 214 200 100 0 North-East South-East South-South-West West North-West Centre **Bucharest-**Ilfov Muntenia Oltenia ■March 2025 ■April 2025