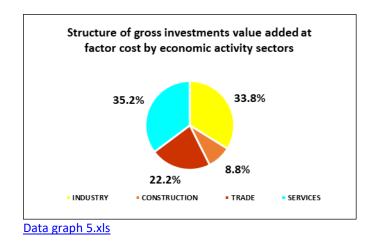

The structure of gross investments by economic activity sectors is the following: market services 37.5%, industry 33.6%, construction 15.3% and trade 13.6%.

The gross result registered positive values (profit) for all those four economic activity sectors.

Regarding the turnover, the highest value was registered by enterprises having trade as main activity (40.0%), while construction enterprises recorded only 6.7% of the total turnover.

The structure of gross value added at factor cost by sectors in 2019, was as follows: 35.2% in market services, 33.8% in industry, 22.2% in trade and 8.8% in construction.