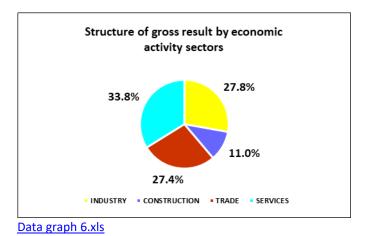

The structure of gross investments by economic activity sectors is the following: market services 37.5%, industry 33.6%, construction 15.3% and trade 13.6%.

The gross result registered positive values (profit) for all those four economic activity sectors.

Regarding the turnover, the highest value was registered by enterprises having trade as main activity (40.0%), while construction enterprises recorded only 6.7% of the total turnover.

The structure of gross value added at factor cost by sectors in 2019, was as follows: 35.2% in market services, 33.8% in industry, 22.2% in trade and 8.8% in construction.