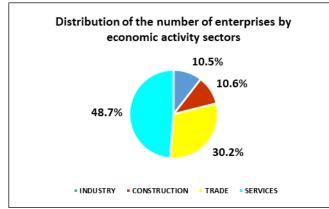

Compared to 2018, the total number of enterprises increased by 2.9%.

At the end of 2019, there were 58920 enterprises regisered in the industry sector, respectively 10.5% of total active enterprises from economic sectors (industry, construction, trade and market services). The highest share was held by active enterprises within the market services sector, respectively 48.7%.