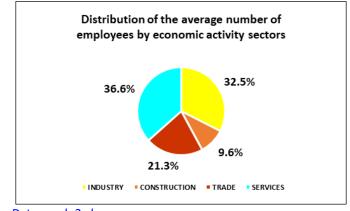

#### Data tabel.xls

Data graph 1.xls

In 2019, the average number of employees increased by 0.2% compared to 2018.

The highest share of the average number of employees (36,6%) is registred in enterprises from market services, followed by those from industry (32.5%). The average size of an industrial enterprise was 22.8 employees, while in trade the average size was about 5.2 employees.