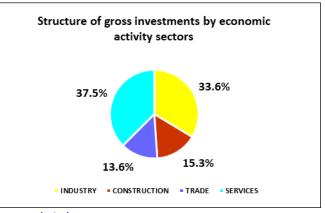

The structure of gross investments by economic activity sectors is the following: market services 37.5%, industry 33.6%, construction 15.3% and trade 13.6%.

The gross result registered positive values (profit) for all those four economic activity sectors.