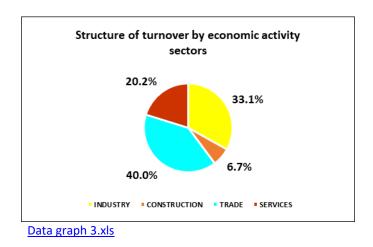

Regarding the turnover, the highest value was registered by enterprises having trade as main activity (40.0%), while construction enterprises recorded only 6.7% of the total turnover.

The structure of gross value added at factor cost by sectors in 2019, was as follows: 35.2% in market services, 33.8% in industry, 22.2% in trade and 8.8% in construction.